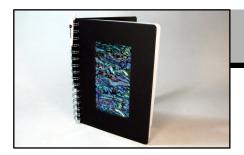

## Stationery & Gifts

Handmade Journals

Handmade in NZ, Clear plastic slipcase and pen. Size: 150x210mm. **\$49.50 ea.** 

6