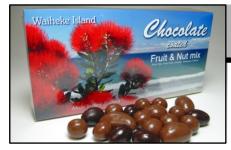

# Homewares Retro Cushion Covers

Retro Blanket Cushion Covers:410x410mm approx.

\$49.50 ea.

Chocolates

Chocolate Box

Made in NZ Chocolate coated fruit—strawberries, kiwifruit, raisins, and nuts—brazil, hazel, almonds. 300gm box. Personalised Designs available.

\$25.00 ea.