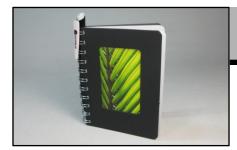

### Stationery & Gifts

Canvas Notebooks

NZ Designs, Canvas Image. Clear plastic slipcase and pen. Size: 110x140mm. **\$12.50+Gst ea.** 