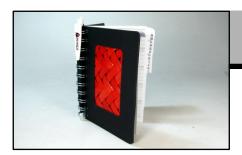

### Stationery & Gifts

Canvas Notebooks

NZ Designs, Canvas Image. Clear plastic slipcase and pen. Size: 110x140mm. **\$12.50+Gst ea.** 