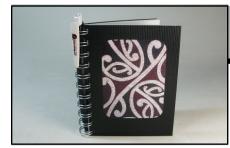

## Stationery & Gifts

Handmade Journals

Handmade in NZ, Clear plastic slipcase and pen. Size: 150x210mm. **\$49.50 ea.** 

6