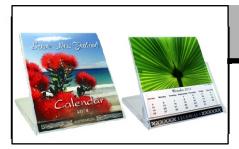

# Stationery & Gifts Calendars

Made in NZ CD size desktop Calendars and Wall Hanging Calendars(154x156mm). **\$12.00 ea.** Photography by Christopher Waldvogel