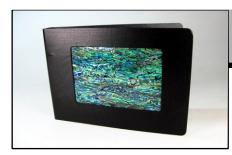

## Stationery & Gifts

Handmade Photo Albums

Handmade in NZ. Black pages with interleaves Size: 240x170mm. **\$59.50/69.00 ea.** 

# Stationery & Gifts

Handmade Visitors books

Handmade in NZ. Recycled paper pages. Size: 240x170mm: **\$59.50/69.50 ea.** 