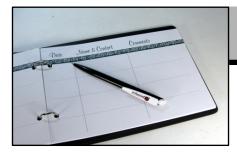

### Stationery & Gifts Compendia

Handmade in NZ, Ring Binder A4 size. Size: 245x310mm. **\$79.50 ea.** 