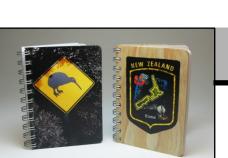

# Stationery & Gifts Ana - Classic - Ahua Foiled Notebooks

Made in NZ, Clear plastic slipcase and pen. Size:110x140mm. **\$22.00 ea.** Classic - Ahua Size:150x210mm. Foiled Journals **\$45.000 ea.** 