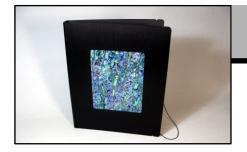

# Stationery & Gifts

Handmade Note & Address Books

Handmade in NZ, Clear plastic slipcase and pen. Size: 110x140mm. Notebooks:**\$32.00 ea.** Address books:**\$39.00 ea.** 