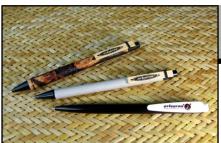

### Stationery & Gifts

Recycled card Natural Pen: **\$5.00 ea.** Recycled card Tapa Pen: **\$6.00 ea.** 

Dart Pen: **\$4.00 ea.** 

Pens