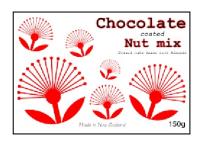

### Chocolates

Chocolate Nut mix Dark chocolate coated strawberries

Made in NZ Chocolate coated nut mix, Chocolate coated fruit mix 150gm, Dark chocolate coated strawberries 120gm box. Personalised Designs available. **Boxed \$15.00 ea.** 