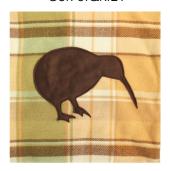

# homewares

Fabulous Kiwiana Retro Blanket Cushion Covers. Made in NZ. Please Note: Blanket Patterns & Colours will vary on availability

Cushion Covers 400x400mm approx. CU.R75.

# Retro Cushion Covers

Tui CU.R75.QK.20

Kereru CU.R75.QK.23

Aroha CU.R75.QK.28

Surfboard Trio CU.R75.QK.33

Kingfisher CU.75.QK.21

Kiwi CU.R75.QK.24

Caravan CU.R75.QK.31