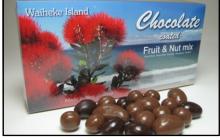

### Boxed Chocolate Nut Mix

Made in NZ, Chocolate coated Brazil and Hazel nuts and dark chocolate Almonds. More Designs Available.

Pohutukawa Tree F.NM.POP.01P

Pophutukawa F.NM.PH.04

POPhutukawa Red F.NM.PH.06

Otama Bav F.SB.COR.40

Ranaitoto F.NM.ÄKL.54

Tui in Pohutukawa F.NM.NZBI.07

Made in NZ, Chocolate coated fruit (strawberries, kiwifruit, raisins) and nuts(brazil, hazel & almonds).

Waiheke Island F.CB.WI.09