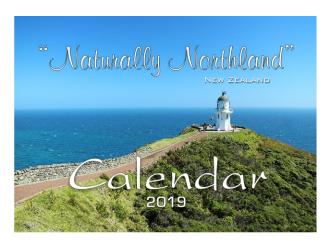

## calendars

A4 Size Wall Hanging Calendar. Ideal for posting or Souvenir. 12x New Zealand Images. Bagged with envelope.

Wall Hanging Calendar 297 x 210mm CAL.WH.

## calendars

A4 Size Wall Hanging Calendar. Ideal for posting or Souvenir. 12x New Zealand Images. Bagged.

Perpetual Calendar 297 x 210mm CAL.PC.