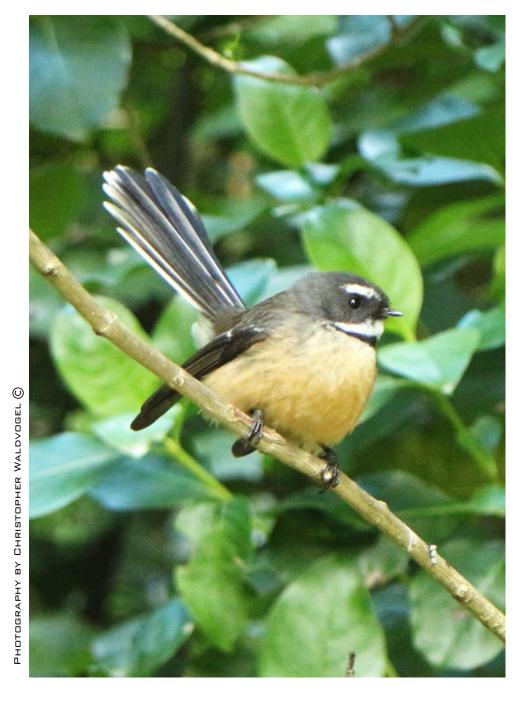

### **Buller's Birds of NZ**

Kokako C.GRC.BUL.01

Huia C.GRC.BUL.02

Fantail C.GRC.BUL.08

Tui C.GRC.BUL.10

Kereru C.GRC.BUL.24

Kingfisher C.GRC.BUL.13

Kaka C.GRC.BUL.17

### NZ Birds

Kereru/Kukupa C.GTC.NZBI.01 C.GRC.NZBI.01

Pukeko Trio C.GTC.NZBI.05 C.GRC.NZBI.05

Kiwi C.GTC.NZBI.16 C.GRC.NZBI.16

Tui C.GTC.NZBI.29 C.GRC.NZBI.29

Three Gulls C.GTC.NZBI.34 C.GRC.NZBI.34

Dotterell C.GTC.NZBI.40 C.GRC.NZBI.40

Tui Blue C.GTC.NZBI.41 C.GRC.NZBI.41

Fantail on Twig C.GTC.NZBI.42 C.GRC.NZBI.42