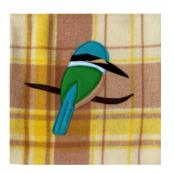

# homewares

Fabulous Kiwiana Retro Blanket Cushion Covers. Made in NZ. Please Note: Blanket Patterns & Colours will vary on availability

Cushion Covers 400x400mm approx. CU.R75.

# Retro Cushion Covers

Tui CU.R75.QK.20

Kereru CU.R75.QK.23

Aroha CU.R75.QK.28

Surfboard Trio CU.R75.QK.33

Kingfisher CU.75.QK.21

Kiwi CU.R75.QK.24

Caravan CU.R75.QK.31

### **Quirky Kiwi**

Tui C.GRC.QK.20

Kingfisher C.GRC.QK.21

Pukeko C.GRC.QK.22

Kereru C.GRC.QK.23

Kiwi C.GRC.QK.24

Huia C.GRC.QK.25

Fantail C.GRC.QK.26